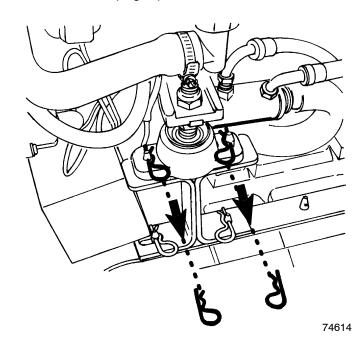

3. Remove the sides of the container and fold flat as shown. Place aside temporarily.

- 4. Support engine with a hoist using a suitable sling attached to engine lifting eyes. (Refer to product "Installation Manual" for location of lifting eyes.)
- 5. Remove clips retaining port and starboard engine mounts to upright pins on brackets.

6. As appropriate, remove stern drive components and engine from container.