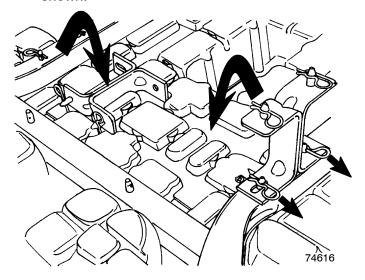

3. Remove the sides of the container and fold flat as shown. Place aside temporarily.

- 4. Support engine with a hoist using a suitable sling attached to engine lifting eyes. (Refer to product "Installation Manual" for location of lifting eyes.)
- 5. Remove clips retaining port and starboard engine mounts to upright pins on brackets.

6. As appropriate, remove stern drive components and engine from container.