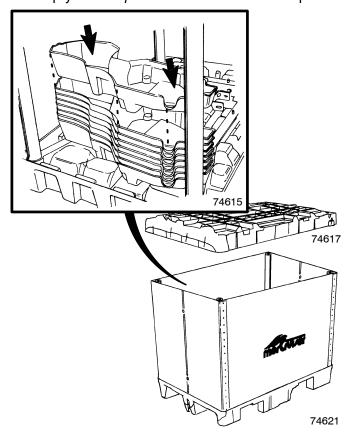

**NOTE:** White painted ends of container are matched when properly assembled.

- a Folded Container Sides
- b White Ends
- c Shipping Bands

 As needed, stack as many as sixteen cradles together. Place three or more stacks inside an empty un-collapsed container. Band for shipment.