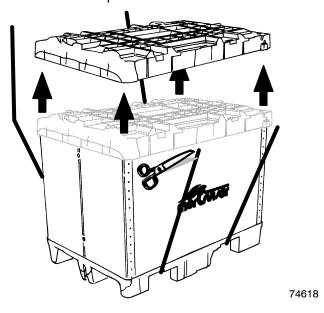

## **Container Disassembly**

1. Remove shipping bands from the container. Remove the top cover.

2. Remove the four metal corner posts and place in underside of top cover. Turn latches to lock posts in position.

3. Remove the sides of the container and fold flat as shown. Place aside temporarily.

- 4. Support engine with a hoist using a suitable sling attached to engine lifting eyes. (Refer to product "Installation Manual" for location of lifting eyes.)
- 5. Remove clips retaining port and starboard engine mounts to upright pins on brackets.