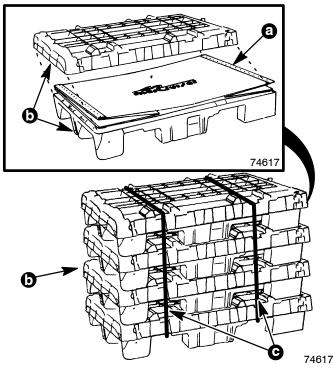

## Assembly Of Container For Return

 Remove clips securing brackets to upright pins on container base. Put clips in pin holes. Place brackets in appropriate slots of container base as shown.

Position folded sides of container on base. Place top cover over base assembly. Stack no more than four complete assemblies together and band for shipping.

**NOTE:** White painted ends of container are matched when properly assembled.

- a Folded Container Sides
- b White Ends
- c Shipping Bands

 As needed, stack as many as sixteen cradles together. Place three or more stacks inside an empty un-collapsed container. Band for shipment.