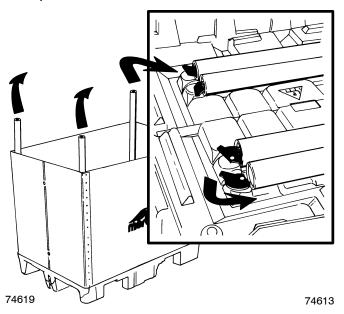

3. Remove the sides of the container and fold flat as shown. Place aside temporarily.

- 4. Support engine with a hoist using a suitable sling attached to engine lifting eyes. (Refer to product "Installation Manual" for location of lifting eyes.)
- 5. Remove clips retaining port and starboard engine mounts to upright pins on brackets.

6. As appropriate, remove stern drive components and engine from container.