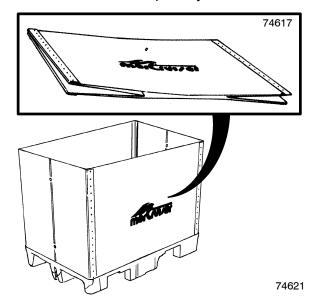

## Assembly Of Container For Return

 Remove clips securing brackets to upright pins on container base. Put clips in pin holes. Place brackets in appropriate slots of container base as shown.

Position folded sides of container on base. Place top cover over base assembly. Stack no more than four complete assemblies together and band for shipping.

**NOTE:** White painted ends of container are matched when properly assembled.

- a Folded Container Sides
- b White Ends
- c Shipping Bands

 As needed, stack as many as sixteen cradles together. Place three or more stacks inside an empty un-collapsed container. Band for shipment.