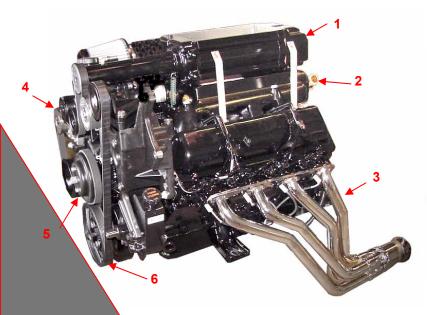

## Diesel Air Power

Six more reasons why you should choose MarineDiesel-USA to power your next air boat.

- Supercharged & Intercooled induction system provides ample power at any RPM
- 2. Hi capacity 4-pass CuNi Intercooler
- 3. Chrome plated headers
- 4. 105 AMP 12V Alternator
- 5. Super Hi-capacity water pump and dual T-Stat assembly
- 6. Smooth running and compact Serpentine belt