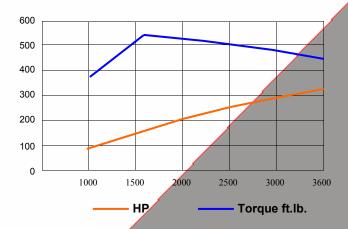

## **Technical Specifications**

| recinited openions |                   |     |                    |
|--------------------|-------------------|-----|--------------------|
| •                  | Horsepower        |     | 330 @ 3600 rpm     |
| •                  | Peak Torque       | 525 | ft-lb @ 1700 rpm   |
| •                  | Max. RPM          |     | 3600               |
| •                  | Displacement      |     | 6.5L V-8           |
| •                  | Bore & Stroke     |     | 4.055 X 3.818 in.  |
| •                  | Compression Ratio |     | 18.0:1             |
| •                  | Fuel Delivery     | \   | Indirect Injection |
| •                  | Electrical        |     | 12V                |
| •                  | Alternator Output |     | <br>105 amp.       |