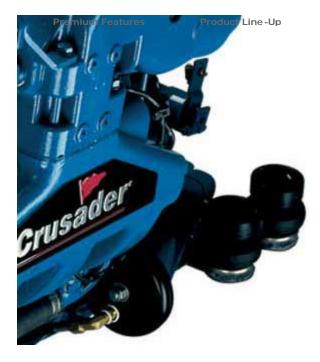

## **No-Vibe Mounts**

Crusader's No-Vibe mounting system offers the highest degree of adjust-ability in the industry. Larger, more robust and extremely heavy-duty, Crusader's mounts ensure continuing perfect shaft alignment for years.

Sooner or later, however, the engine will have to be realigned as part of routine maintenance. The adjustable components of Crusader's mounts are easy to realign because they are made of non-corrosive state-of-theart composite materials, rather than plated steel which is subject to rust and galvanic corrosion.

The mounting system must be able to dampen and absorb vibration to keep it from being transferred to the hull through the stringer system. Crusader uses large rubber isolators to better isolate the vibration.

Crusader's superior mounting system extends to the overall design, which positions the mounts close-in to the transmission at the midpoint, evenly distributing the weight for a stronger, more rigid hold. This position prevents movement, which would destroy the perfect alignment and vibration-free ride.